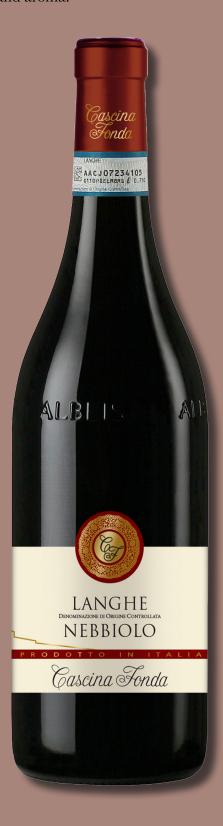

#### LANGHE NEBBIOLO DOC

**Langhe Nebbiolo** is one of the most important red wines from our ancient lands, made from 25 years old vineyards, they give to the wine a fantastic structure, soft and full in the mouth with an incredible balance and aroma.

### denomination

Langhe Nebbiolo DOC

### type

Red wine, denomination of controlled origin

# grape variety

Nebbiolo 100%